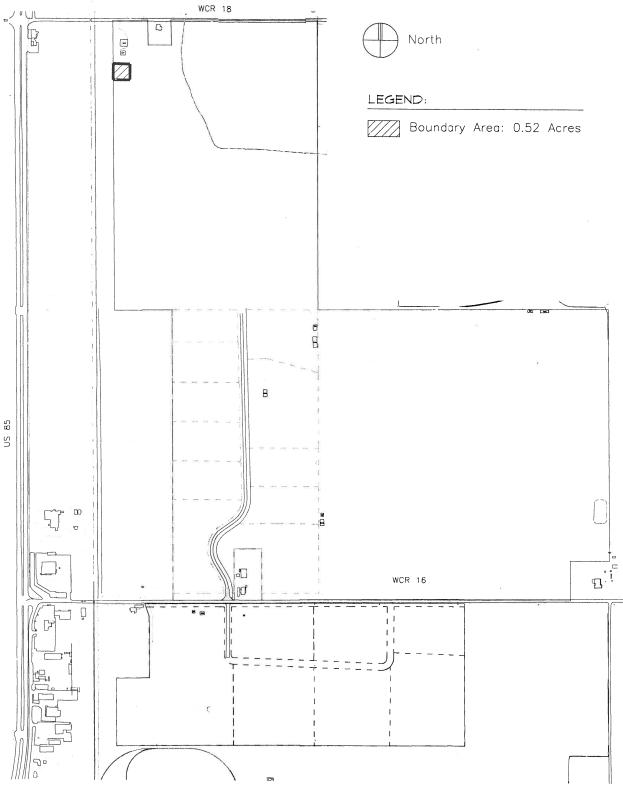

## North Land Metropolitan District No. 1

Being located in the Northwest One-Quarter (NW1/4) of Section 29, Township 2 North, Range 66 West of the 6<sup>th</sup> P.M., County of Weld, State of Colorado, and being more particularly described as follows:

Considering the North Line of the Northwest One-Quarter (NW1/4) of Section 29, Township 2 North, Range 66 West of the 6<sup>th</sup> P.M. as bearing N89°35'14"E, being a Grid Bearing on the Colorado State Plane Coordinate System, North Zone, NAD1983/2011 with all bearings contained herein relative thereto:

Commencing at the Northwest corner of said Section 29, thence N89°35'14"E 796.22 feet along the said North line to the East Right-of-way line of the Union Pacific Rail Road; Thence S00°41'22"E 390.60 feet along said East line to the Point of Beginning; Thence S00°41'22"E 150.00 feet continuing along said East line; Thence N89°18'38"E 150.00 feet; Thence N00°41'22"W 150.00 feet; Thence S89°18'38"W 150.00 feet to the Point of Beginning.

Contains 0.52 Acres, more or less.

## North Land Metropolitian District No. 1

Boundary Area Map